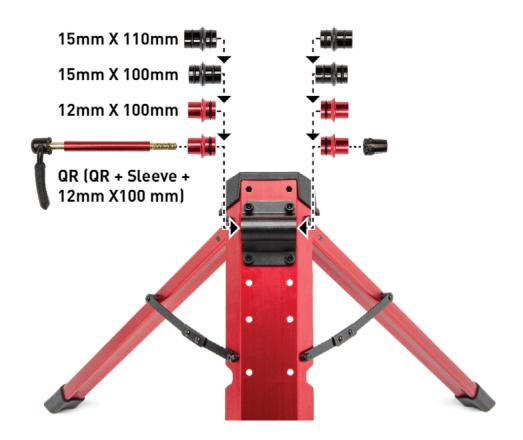

## **OMNIUM FORK FIT** [ PORTABLE BIKE TRAINER ]

Below is a list of known forks that are not compatible with the Omnium Trainer\*

| BIKE OR FORK MODEL/BRAND          | REASON                                                                                                                       |
|-----------------------------------|------------------------------------------------------------------------------------------------------------------------------|
| LAUF Forks with fiberglass spring | Spring interferes with mount assembly                                                                                        |
| 2020 Specialized Shiv TT          | Fork depth exceeds fork mount depth                                                                                          |
| Trek "Threw-Skew" models          | Thru Skew design limits compatibility with the form mount design                                                             |
| 12x110 axles                      | Currently no 12x110 adapter exists for the Omnium:<br>- Specialized Creo<br>- Focus Parlane 2<br>- Cannondale Topstone Neo 2 |